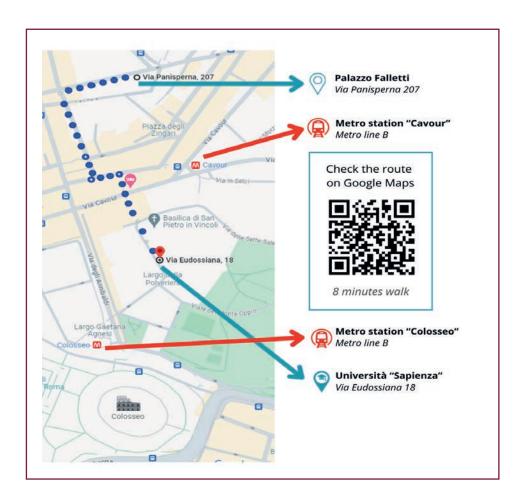

### MEETING LOCATION MAPS

General Info

This map shows the meeting locations.

The map shows also the nearest metrostations (line B – Stop "Colosseo" and "Cavour"), from where the locations can be reached in few minutes walking.